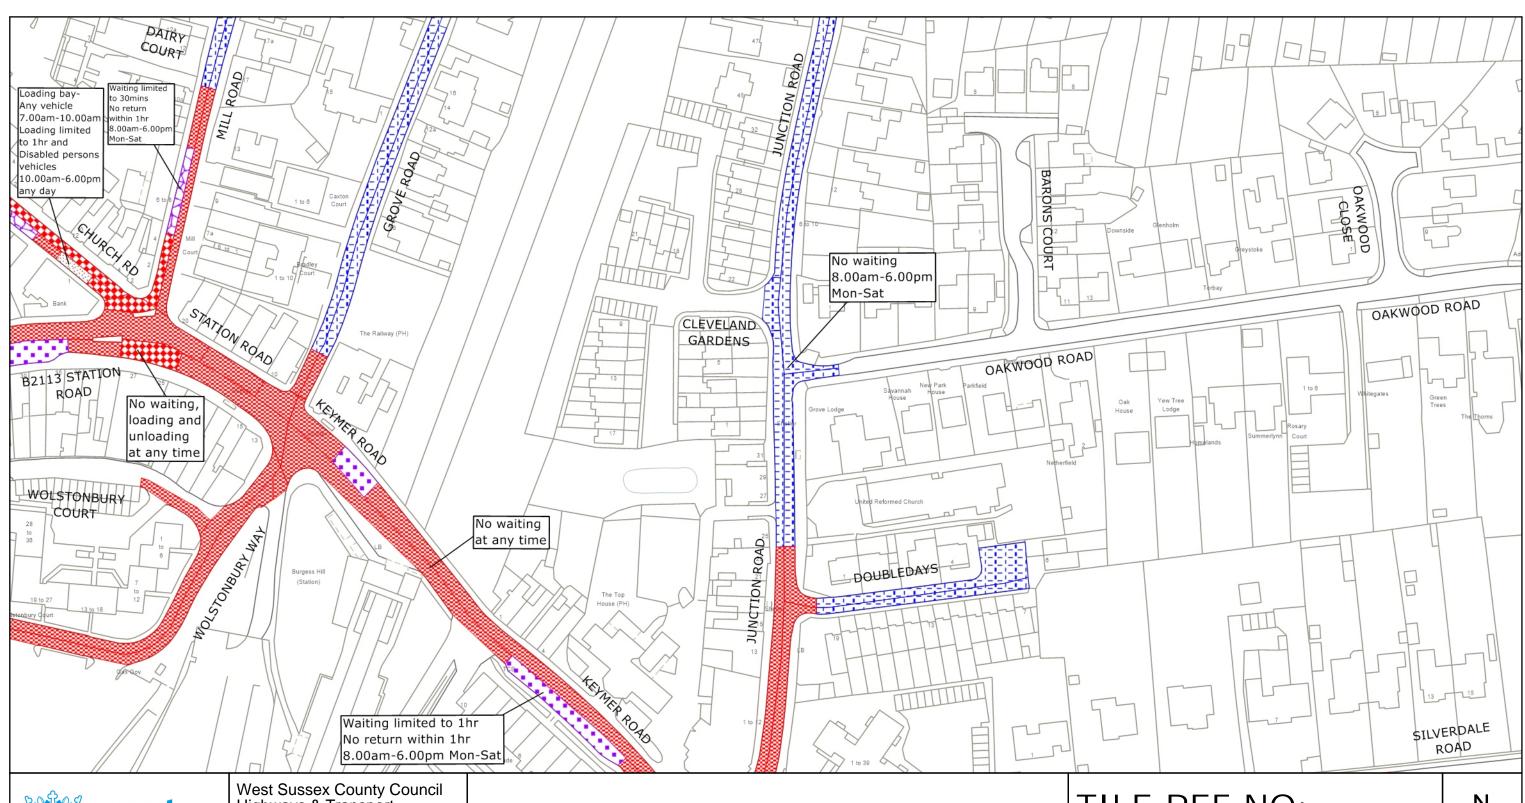

## TILE REF NO: TQ3118NEN

SHEET ISSUE NO 6 SHEET ACTIVE FROM - 11.12.2023

at A3 size

West Sussex County Council Highways & Transport The Grange Tower Street Chichester West Sussex

PO19 1RH

MID SUSSEX DISTRICT: BURGESS HILL