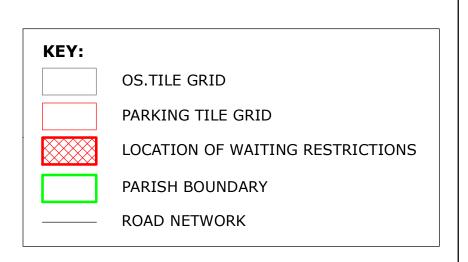

#### **Key for Waiting Restrictions**

All areas over which the provision of the orders apply are defined by the shaded areas as shown on the following plans plus a contiguous area not indicated on the plans of verge and/or footway between the carriageway edge and the highway boundary. The plans in this schedule are based upon grid references of the Ordnance Survey National Grid defined by the OSGB 36 triangulation.

#### **Prohibition of Waiting Specified Vehicles** z\_circle No waiting, loading and unloading at any time . . . No waiting 8.00am-6.00pm Mon-Sat except taxis historic 101 check No waiting at any time 874 Disabled persons vehicles 9.00am-5.30pm Mon-Sat herring3 Clearways pat020 No waiting 8.00am-6.00pm Mon-Sat **Free Limited Waiting** 1106 rice1 School Keep Clear No stopping 8.00am-6.00pm Mon-Fri pat064 Waiting limited to 1hr No return within 1hr usgs677 1110 School Keep Clear No stopping 8.00am-5.00pm Mon-Fri 8.30am-6.00pm Mon-Sat 1113 pat055 Bus stop clearway No stopping except buses shd62 Waiting limited to 1hr No return within 1hr 8.00am-6.00pm Mon-Sat 8.00am-6.00pm Mon-Sat usgs505 Waiting limited to 30mins No return within 1hr 8.00am-6.00pm Mon-Sat shd132 Waiting limited to 30mins No return within 1hr

8.00am-6.00pm any day