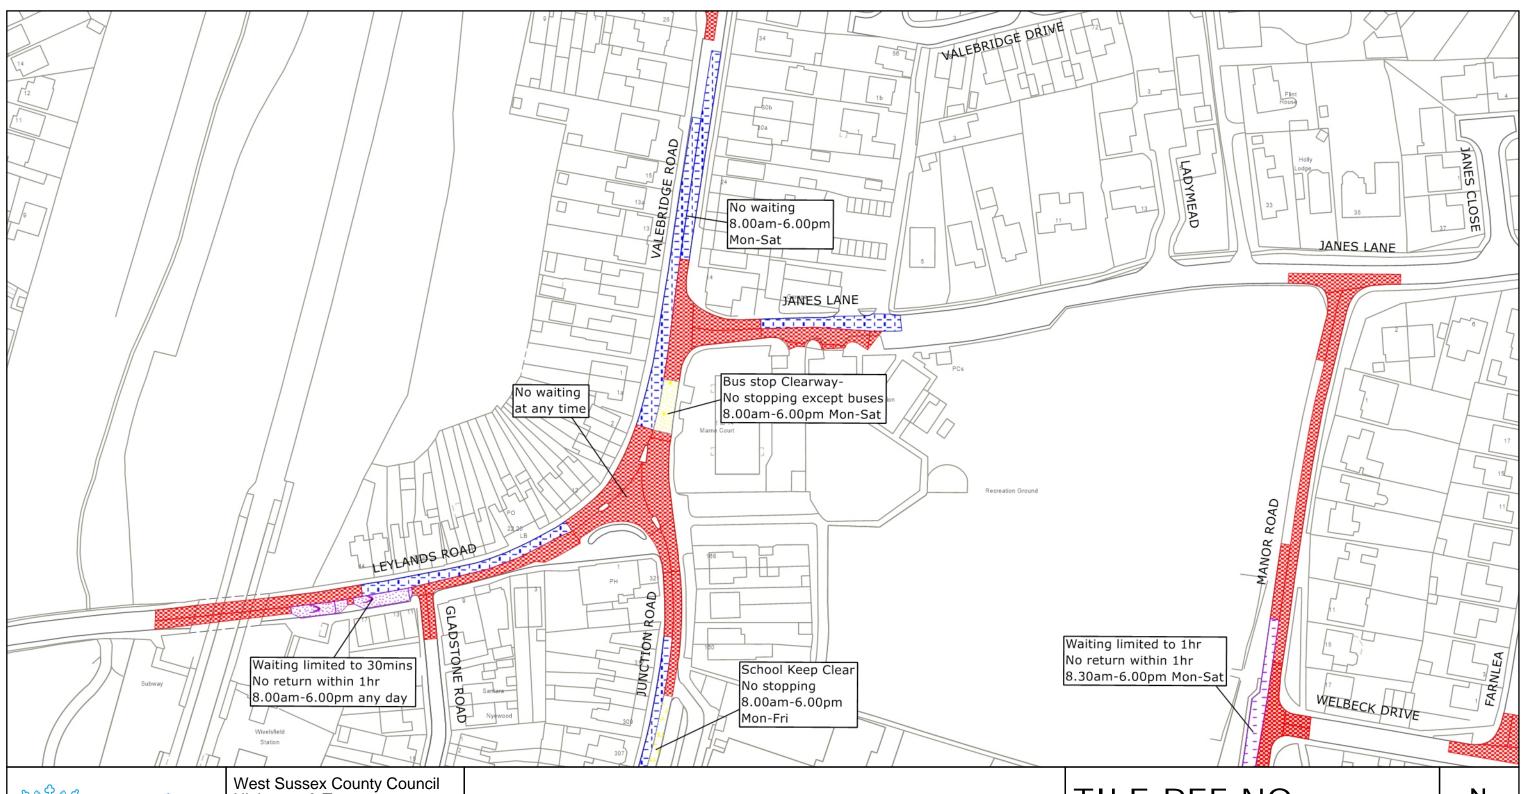

WAITING RESTRICTIONS

© Crown copyright and database rights 2023 OS AC0000849983. You are permitted to use this data solely to enable you to respond to, or interact with, the organisation that provided you with the data. You are not permitted to copy, sub-license, distribute or sell any of this data to third parties in any form.

# TILE REF NO: TQ3118NWN

SHEET ISSUE NO 7 SHEET ACTIVE FROM - 11.12.2023

at A3 size

West Sussex County Council Highways & Transport The Grange Tower Street Chichester West Sussex PO19 1RH

MID SUSSEX DISTRICT: BURGESS HILL WAITING RESTRICTIONS