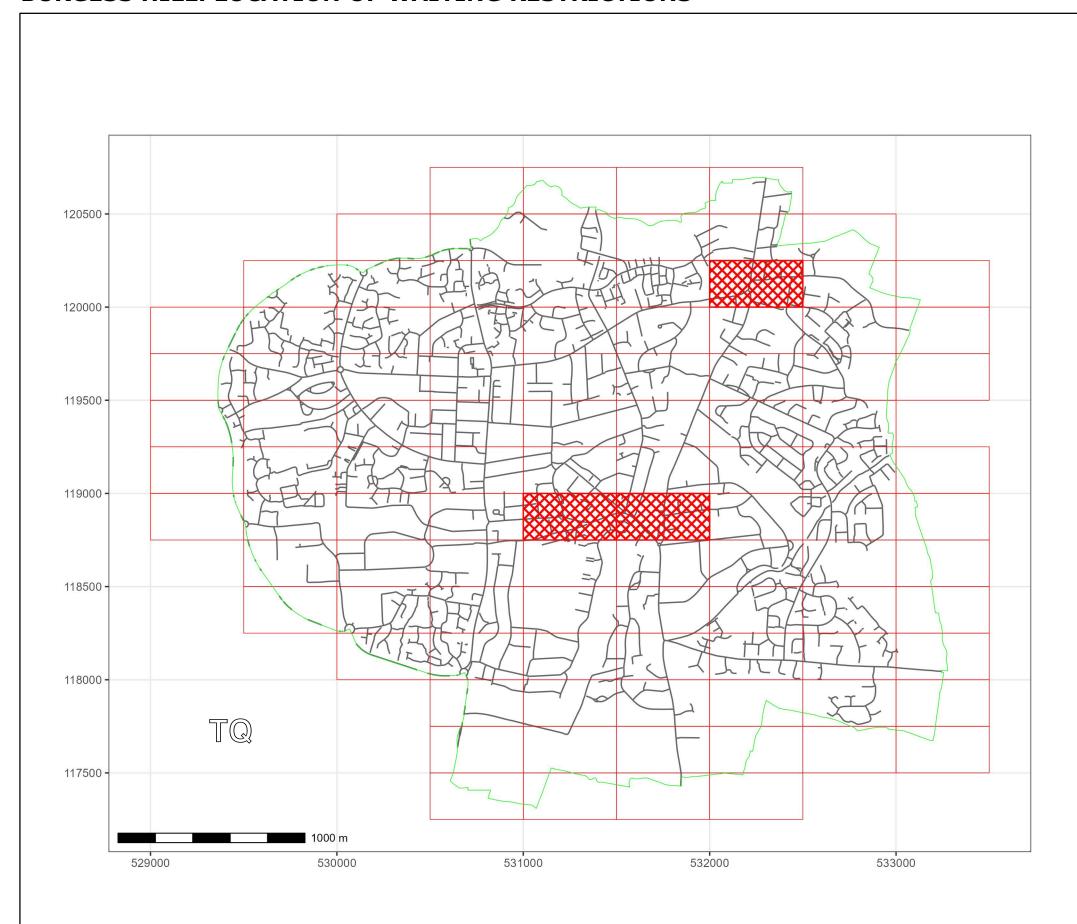

LOCATION OF WAITING RESTRICTIONS

#### **Key for Waiting Restrictions**

All areas over which the provision of the orders apply are defined by the shaded areas as shown on the following plans plus a contiguous area not indicated on the plans of verge and/or footway between the carriageway edge and the highway boundary. The plans in this schedule are based upon grid references of the Ordnance Survey National Grid defined by the OSGB 36 triangulation.