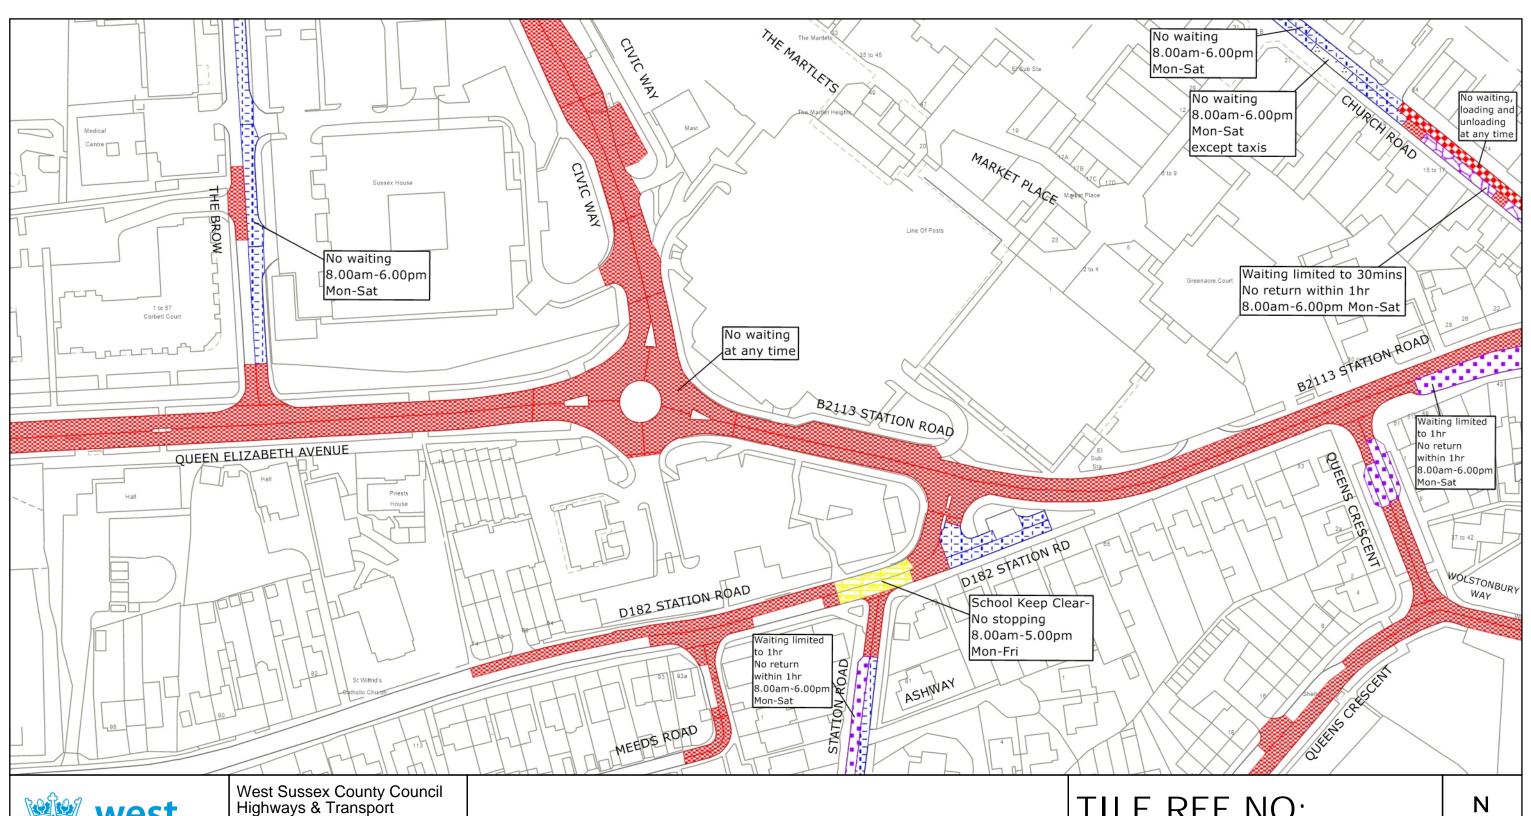

DATE MADE: Seventh day of December 2023

West Sussex County Council Highways & Transport The Grange Tower Street Chichester West Sussex

PO19 1RH

MID SUSSEX DISTRICT: BURGESS HILL WAITING RESTRICTIONS

© Crown copyright and database rights 2023 OS AC0000849983. You are permitted to use this data solely to enable you to respond to, or interact with, the organisation that provided you with the data. You are not permitted to copy, sub-license, distribute or sell any of this data to third parties in any form.

## TILE REF NO: TQ3118NEN

SHEET ISSUE NO 6 SHEET ACTIVE FROM - 11.12.2023

at A3 size

West Sussex County Council Highways & Transport The Grange Tower Street Chichester West Sussex

PO19 1RH

MID SUSSEX DISTRICT: BURGESS HILL